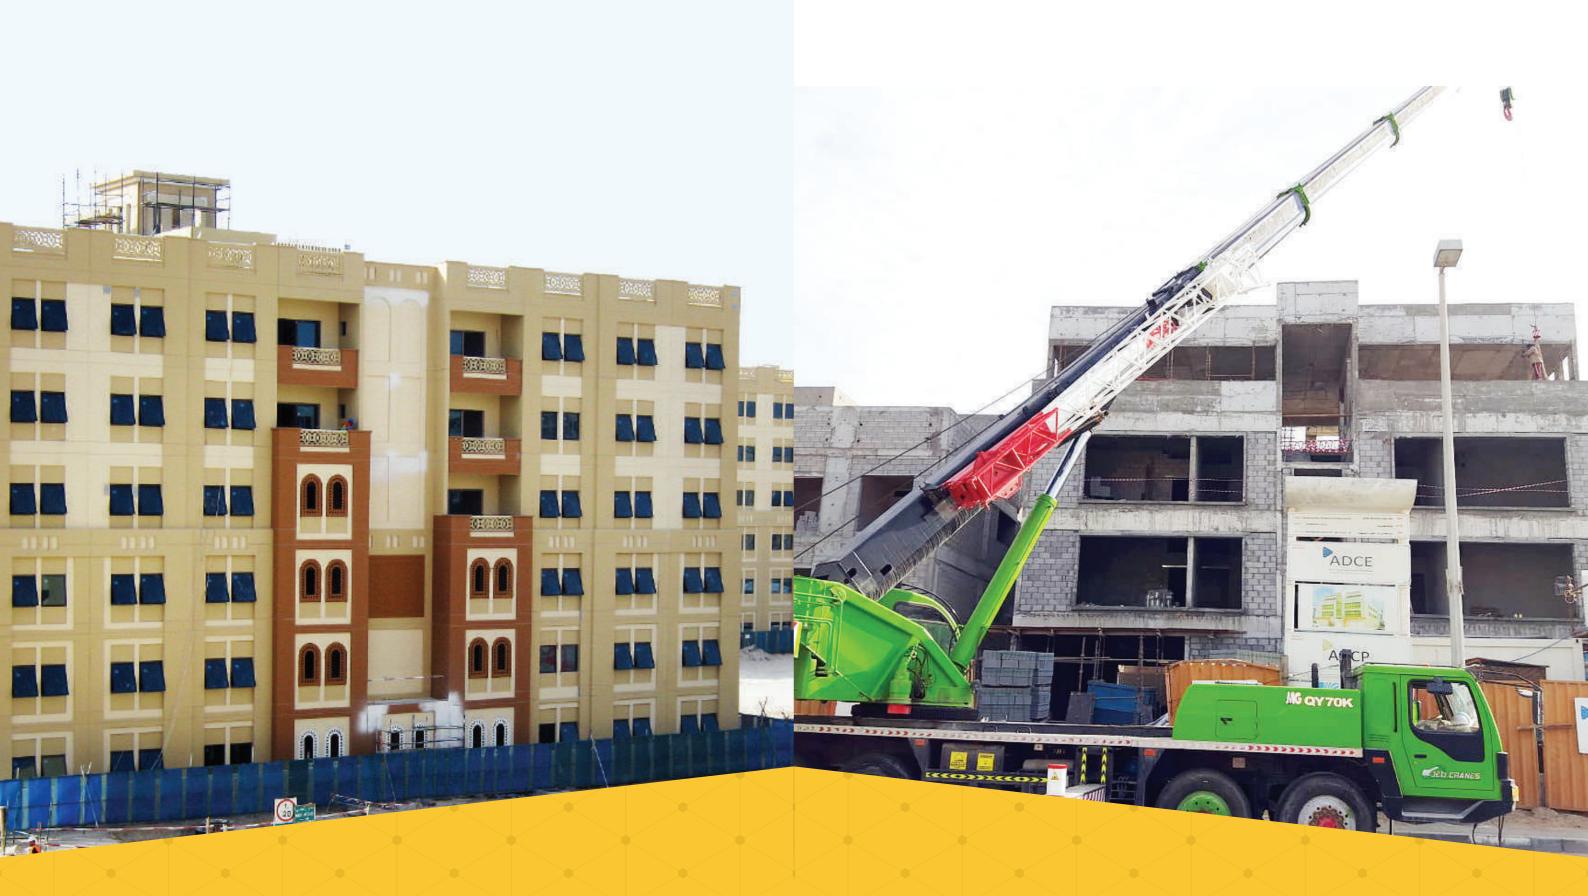

## **COMPANY PROJECT LIST**

| Project Name                                                     | Project Description                                                                                                                                                                                                                                        | Start &<br>Completion Date                               | Client Name                                         | Value<br>(AED) |
|------------------------------------------------------------------|------------------------------------------------------------------------------------------------------------------------------------------------------------------------------------------------------------------------------------------------------------|----------------------------------------------------------|-----------------------------------------------------|----------------|
| Private Villa Extension Al Mirfa Western Region                  | Construction & Maintenance  Landscaping works (Curbstone, interlockings tile & plantation)  Excavation & Backfilling works  Structural Works  Architectural works  MEP works  Steel Structure Fabrication & installation                                   | Started:<br>08/08/2017<br>Target date:<br>14/09/2020     | Heirs of Mohamed Yousuf Khalaf FAB National Loans   | 2,000,000.00   |
| Private Villa<br>Khalifa City<br>A                               | Renovation & maintenance of existing villa     Building Construction     Landscaping works (Curbstone, interlockings tile & plantation)     Structural Works     Piling works     Excavation & backfilling works     Architectural works     MEP works     | Started:<br>15/03/2018<br>Target date:<br>25/10/2020     | Salem & Fatima<br>Aljneibi<br>FAB National<br>Loans | 2,000,000.00   |
| Commercial Villa  Mohamed Bin Zayed City                         | Steel Structure Fabrication & installation     Building Construction      Landscaping works (Curbstone, interlockings tile & plantation)     Piling works     Excavation & backfilling works     Structural Works     Architectural works     MEP works    | Started:<br>13/09/2018<br>Target date:<br>13/11/2020     | Mohamed<br>Mubarak<br>Mohamed<br>Saleh<br>Al Harthi | 5,050,121.16   |
| Masjid Saeed Rashid<br>Al Mazroeui<br>Al Mirfa<br>Western Region | Construction & Maintenance  Landscaping works (Curbstone, interlockings tile & plantation)  Structural Works  Architectural works  MEP works  Steel Structure Fabrication & installation  GRC fabrication & installation  1-year supervision & maintenance | Started:<br>21/07/2019<br>Completion date:<br>21/06/2020 | AWQAF                                               | 3,201,709.30   |
| Masjid Fatima<br>Qunoon Al Ameri<br>Madinat<br>Zayed<br>City     | Construction & Maintenance  Landscaping works (Curbstone, interlockings tile & plantation)  Structural Works  Architectural works  MEP works  Steel Structure Fabrication & installation  GRC fabrication & installation  1-year supervision & maintenance | Started:<br>12/12/2018<br>completed:<br>15/05/2020       | AWQAF                                               | 2,024,080.00   |
| Cooperative School Shawamakh, Abu Dhabi City                     | Renovation & Maintenance  Landscaping works (Curbstone, interlockings tile & plantation)  Architectural works (Tiling, painting, Aluminum works, metal works)                                                                                              | Started:<br>05/09/2016<br>Completed:<br>10/11/2016       | Musanada                                            | 450,000.00     |

| Project Name                                                                  | Work Description                                                                                                                                                                                                   | Start & Completion Date                            | Client Name                             | Value<br>(AED) |
|-------------------------------------------------------------------------------|--------------------------------------------------------------------------------------------------------------------------------------------------------------------------------------------------------------------|----------------------------------------------------|-----------------------------------------|----------------|
| Masjid Sayah Habeeb<br>Al Mazrouei<br>Al Mirfa City<br>Western<br>Region      | Construction & Maintenance Landscaping works (Curbstone, interlockings tile & plantation) Structural Works Architectural works MEP works Steel Structure Fabrication & installation GRC fabrication & installation | Started:<br>01/09/2016<br>Completed:<br>05/06/2018 | AWQAF                                   | 3,900,000.00   |
|                                                                               | 1-year supervision & maintenance                                                                                                                                                                                   | 8 0                                                |                                         | -              |
| Masjid Ghaith<br>Mohamed Al Qubaisi<br>Khalifa City,<br>Abu Dhabi             | Mosque Renovation  Landscaping works (Curbstone, interlockings tile & plantation)  Structural Works  Architectural works  MEP works  Steel Structure Fabrication & installation  GRC fabrication & installation    | Started:<br>08/05/2015<br>completed:<br>10/08/2016 | AWQAF                                   | 7,000,000.00   |
| 411 VILLA<br>Abu Dhabi<br>Baniyas, Abu<br>Dhabi                               | Building Construction Landscaping works (Curbstone, interlockings tile & plantation) Piling works Excavation & backfilling works Structural Works Architectural works MEP works                                    | Started:<br>17/02/2014<br>completed:<br>13/01/2015 | Government                              | 3,000,000.00   |
| ADNOC Building<br>Accommodations<br>Al Ruwais,<br>Western<br>Region           | Construction (Subcon) Landscaping works (Curbstone, interlockings tile & plantation) Architectural works (Tiling, painting, Aluminum works, metal works)                                                           | Started:<br>04/05/2014<br>Completed:<br>06/08/2016 | ADNOC                                   | 1,700,000      |
| Boundary Wall for<br>Cemetery Bainona<br>Madinat Zayed City<br>Western Region | Design & Built Structural Works (Substructure & Superstructure) Excavation & Backfilling Architectural works (Block works, plastering works, painting works,) MEP works                                            | Started:<br>22/02/2015<br>Completed<br>16/07/2016  | Musanada                                | 47,120.00      |
| 56 Villas for ADNOC<br>Al Ruwais,<br>Abu Dhabi                                | Construction (Subcon) Landscaping works (Curbstone, interlockings tile & plantation) Architectural works (Tiling, painting, Aluminum works, metal works)                                                           | Started:<br>27/08/2011<br>Completed:<br>25/09/2012 | ADNOC<br>Family<br>Complex<br>Al Ruwais | 4,000,000      |