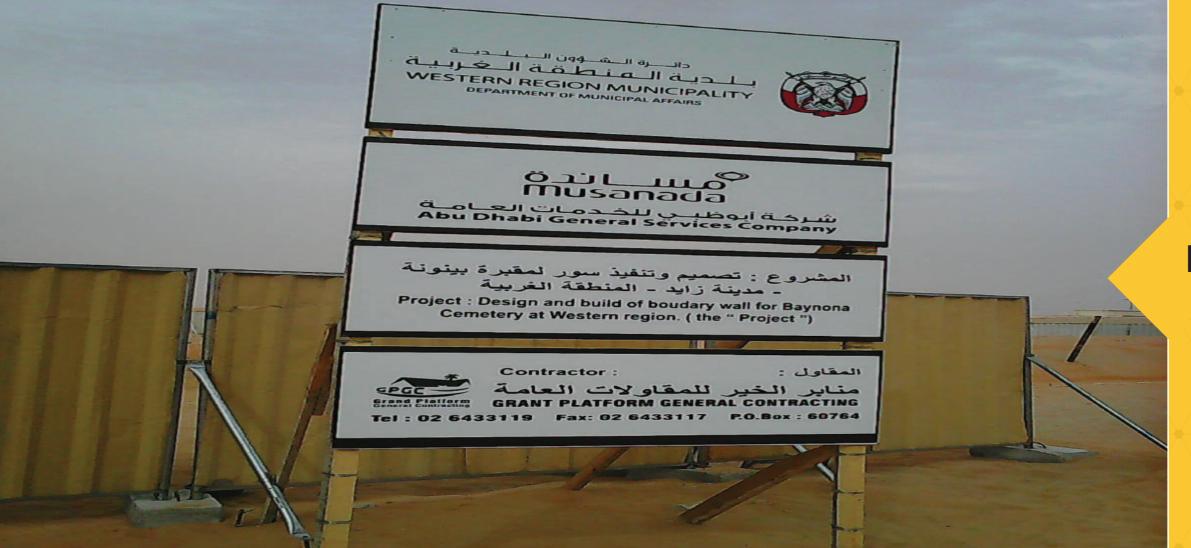

| Project Name                                                                  | Work Description                                                                                                                                                                                                   | Start & Completion Date                            | Client Name                             | Value<br>(AED) |
|-------------------------------------------------------------------------------|--------------------------------------------------------------------------------------------------------------------------------------------------------------------------------------------------------------------|----------------------------------------------------|-----------------------------------------|----------------|
| Masjid Sayah Habeeb<br>Al Mazrouei<br>Al Mirfa City<br>Western<br>Region      | Construction & Maintenance Landscaping works (Curbstone, interlockings tile & plantation) Structural Works Architectural works MEP works Steel Structure Fabrication & installation GRC fabrication & installation | Started:<br>01/09/2016<br>Completed:<br>05/06/2018 | AWQAF                                   | 3,900,000.00   |
|                                                                               | 1-year supervision & maintenance                                                                                                                                                                                   | 8 0                                                |                                         | -              |
| Masjid Ghaith<br>Mohamed Al Qubaisi<br>Khalifa City,<br>Abu Dhabi             | Mosque Renovation  Landscaping works (Curbstone, interlockings tile & plantation)  Structural Works  Architectural works  MEP works  Steel Structure Fabrication & installation  GRC fabrication & installation    | Started:<br>08/05/2015<br>completed:<br>10/08/2016 | AWQAF                                   | 7,000,000.00   |
| 411 VILLA<br>Abu Dhabi<br>Baniyas, Abu<br>Dhabi                               | Building Construction Landscaping works (Curbstone, interlockings tile & plantation) Piling works Excavation & backfilling works Structural Works Architectural works MEP works                                    | Started:<br>17/02/2014<br>completed:<br>13/01/2015 | Government                              | 3,000,000.00   |
| ADNOC Building<br>Accommodations<br>Al Ruwais,<br>Western<br>Region           | Construction (Subcon) Landscaping works (Curbstone, interlockings tile & plantation) Architectural works (Tiling, painting, Aluminum works, metal works)                                                           | Started:<br>04/05/2014<br>Completed:<br>06/08/2016 | ADNOC                                   | 1,700,000      |
| Boundary Wall for<br>Cemetery Bainona<br>Madinat Zayed City<br>Western Region | Design & Built Structural Works (Substructure & Superstructure) Excavation & Backfilling Architectural works (Block works, plastering works, painting works,) MEP works                                            | Started:<br>22/02/2015<br>Completed<br>16/07/2016  | Musanada                                | 47,120.00      |
| 56 Villas for ADNOC<br>Al Ruwais,<br>Abu Dhabi                                | Construction (Subcon) Landscaping works (Curbstone, interlockings tile & plantation) Architectural works (Tiling, painting, Aluminum works, metal works)                                                           | Started:<br>27/08/2011<br>Completed:<br>25/09/2012 | ADNOC<br>Family<br>Complex<br>Al Ruwais | 4,000,000      |

Al Jaber, Al Rwais construction of building accomodation, finishing works

Mohamed Al Harithi - Commercial villa Mohammed bin zayed city Abu Dhabi Construction work

**Baynona Cemetery** 

**Boundary Wall** 