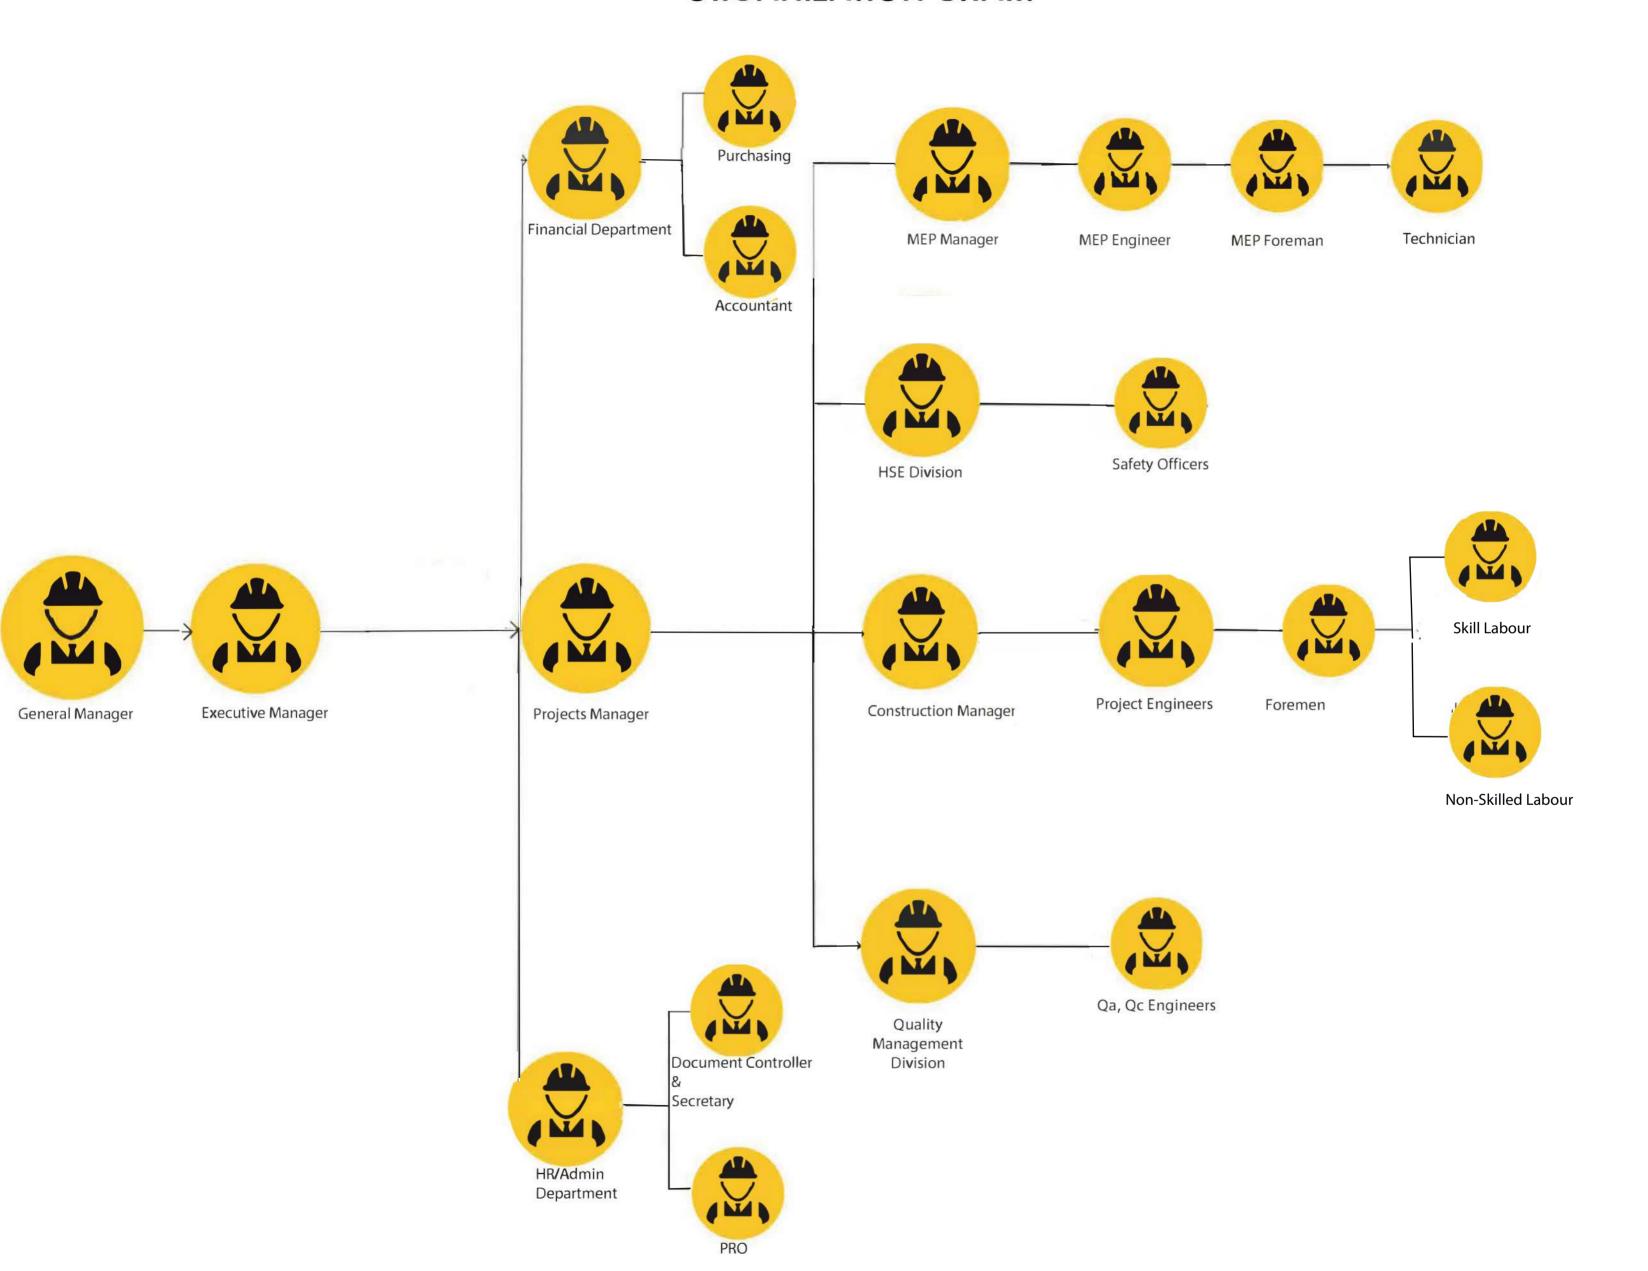

| Nos. | Good      |
| 14.         | Flood lights                                      | 20              | Nos. | Good      |
| 15.         | Caravan (Storage, Staff Accommodation, Offices)   | 5               | Nos. | Good      |
| 16.         | Storage/Workshop Area(Khalif <mark>a City)</mark> | 1               | Area | Good      |
| 17.         | Scaffolding equipment set                         | Rental          | Nos. | Rental    |
| 18.         | Temporary Fence                                   | 300             | LM   | Good      |
| 19.         | Aluminum Workshop                                 | Partner Company | 0    |           |
| 20.         | Carpentry Workshop                                | Partner Company |      |           |

### **ORGANIZATION CHART**



# OUR CLIENTS















































# PROJECTS

ALRAHBAH CONSTRUCTION SOLE PROPRIETORSHIP L.L.C.



## **COMPANY PROJECT LIST**

| Project Name                                                     | Project Description                                                                                                                                                                                                                                        | Start &<br>Completion Date                               | Client Name                                         | Value<br>(AED) |
|------------------------------------------------------------------|----------------------------------------------------------------------------------------------------------------------------