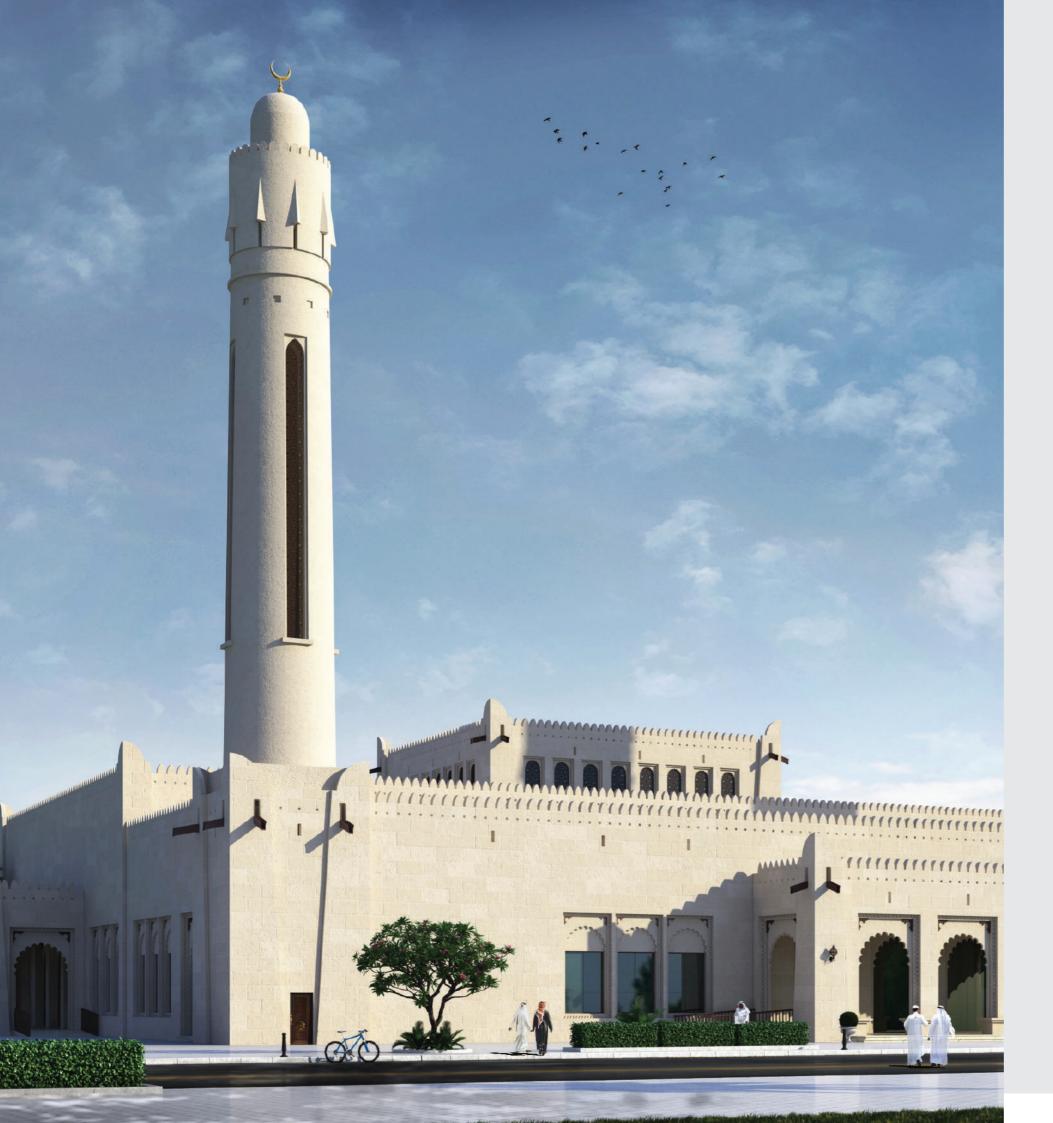

## **COMPANY PROJECT LIST**

| Project Name                                                     | Project Description                                                                                                                                                                                                                                        | Start &<br>Completion Date                               | Client Name                                         | Value<br>(AED) |
|------------------------------------------------------------------|------------------------------------------------------------------------------------------------------------------------------------------------------------------------------------------------------------------------------------------------------------|----------------------------------------------------------|-----------------------------------------------------|----------------|
| Private Villa Extension Al Mirfa Western Region                  | Construction & Maintenance  Landscaping works (Curbstone, interlockings tile & plantation)  Excavation & Backfilling works  Structural Works  Architectural works  MEP works  Steel Structure Fabrication & installation                                   | Started:<br>08/08/2017<br>Target date:<br>14/09/2020     | Heirs of Mohamed Yousuf Khalaf FAB National Loans   | 2,000,000.00   |
| Private Villa<br>Khalifa City<br>A                               | Renovation & maintenance of existing villa     Building Construction     Landscaping works (Curbstone, interlockings tile & plantation)     Structural Works     Piling works     Excavation & backfilling works     Architectural works     MEP works     | Started:<br>15/03/2018<br>Target date:<br>25/10/2020     | Salem & Fatima<br>Aljneibi<br>FAB National<br>Loans | 2,000,000.00   |
| Commercial Villa  Mohamed Bin Zayed City                         | Steel Structure Fabrication & installation     Building Construction      Landscaping works (Curbstone, interlockings tile & plantation)     Piling works     Excavation & backfilling works     Structural Works     Architectural works     MEP works    | Started:<br>13/09/2018<br>Target date:<br>13/11/2020     | Mohamed<br>Mubarak<br>Mohamed<br>Saleh<br>Al Harthi | 5,050,121.16   |
| Masjid Saeed Rashid<br>Al Mazroeui<br>Al Mirfa<br>Western Region | Construction & Maintenance  Landscaping works (Curbstone, interlockings tile & plantation)  Structural Works  Architectural works  MEP works  Steel Structure Fabrication & installation  GRC fabrication & installation  1-year supervision & maintenance | Started:<br>21/07/2019<br>Completion date:<br>21/06/2020 | AWQAF                                               | 3,201,709.30   |
| Masjid Fatima<br>Qunoon Al Ameri<br>Madinat<br>Zayed<br>City     | Construction & Maintenance  Landscaping works (Curbstone, interlockings tile & plantation)  Structural Works  Architectural works  MEP works  Steel Structure Fabrication & installation  GRC fabrication & installation  1-year supervision & maintenance | Started:<br>12/12/2018<br>completed:<br>15/05/2020       | AWQAF                                               | 2,024,080.00   |
| Cooperative School Shawamakh, Abu Dhabi City                     | Renovation & Maintenance  Landscaping works (Curbstone, interlockings tile & plantation)  Architectural works (Tiling, painting, Aluminum works, metal works)                                                                                              | Started:<br>05/09/2016<br>Completed:<br>10/11/2016       | Musanada                                            | 450,000.00     |

Masjid Saeed Rashid Al Mazrouie with a capacity of 335 worshipers

Masjid Fatima Mosque with the capacity of 218 worshipers.

Villa Al Hammadi Private Villa Extension with a built up area of 784 SQM

M: 052 4827457 / 052 3556100 | P.O. BOX: 60764 www.alrahbah.ae